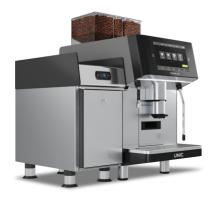

# **ELEVATED EXTRACTION** AND CONTROL.

The UNIC Tango XP is born from UNIC's heritage and expertise in crafting powerful commercial espresso machines. It offers the highest extraction controls to deliver nothing but exceptional espresso shots. The Tango XP Duo is a real performer, delivering up to 440 espresso cups per hour with maximum consistency and ease.

# **Designed for Efficiency and Accessibility**

- 10" intuitive touch screen with a clear, user-friendly menu.
- For quick and easy maintenance and cleaning, components are mounted with a consistent screw size and can be accessed with one simple tool.
- Provides efficient access, crucial during peak hours.
- Best-in-class craftsmanship for durability and performance.