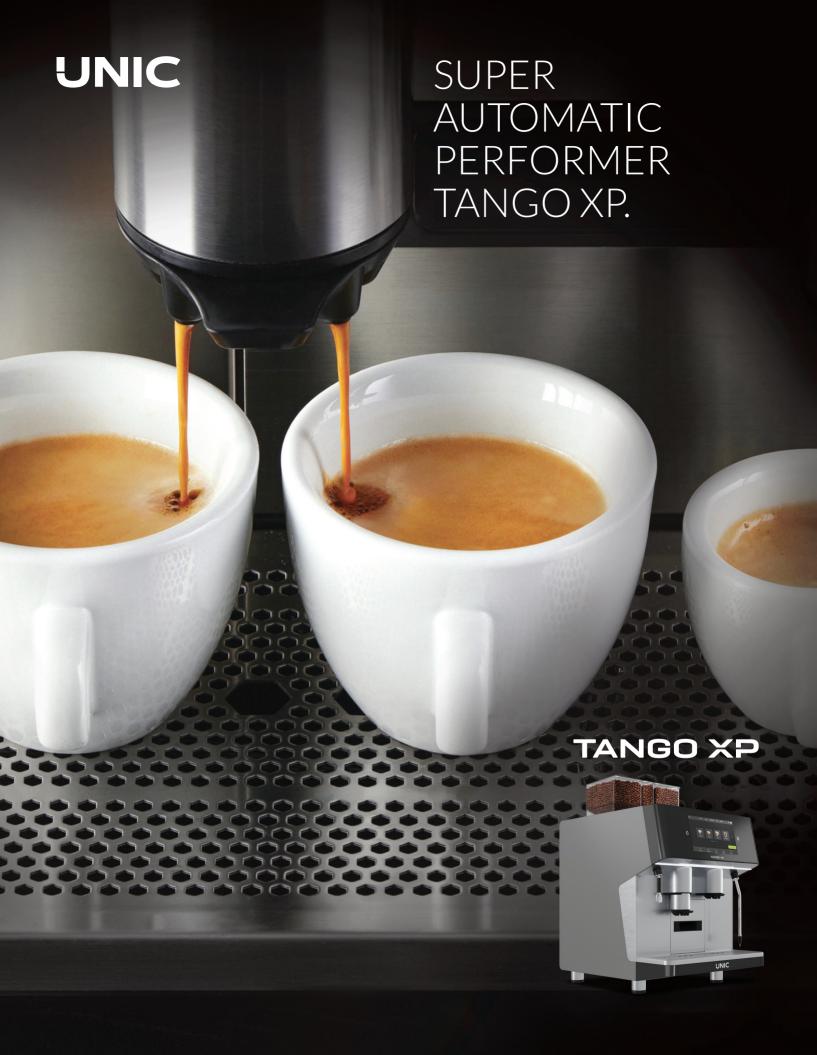

# **ELEVATED EXTRACTION** AND CONTROL.

The UNIC Tango XP is born from UNIC's heritage and expertise in crafting powerful commercial espresso machines. It offers the highest extraction controls to deliver nothing but exceptional espresso shots. The Tango XP Duo is a real performer, delivering up to 440 espresso cups per hour with maximum consistency and ease.

#### TANGO Brew Group - Excellence in Every Cup

- Ensures higher quality and consistent nuances of espresso.
- Robust brew group with a dedicated motor allows full, consistent tamping pressures.
- Ejection system with a separate motor eliminates coffee jams.
- Satisfies baristas and customers with expertly balanced extractions.

## **Performs Beyond Expectations**

- High precision 83mm flat burr grinders produce optimum fresh ground coffee.
- Produces a uniform, consistent coffee grind, that helps extract a finer cup of espresso.